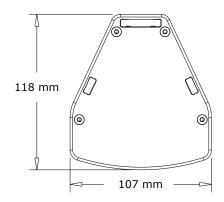

## **MECHANICAL PROPERTIES**

| Enclosure:                                                                  | Aluminium profile                                                                            |
|-----------------------------------------------------------------------------|----------------------------------------------------------------------------------------------|
| Grille:                                                                     | Powder-coated perforated metal sheet                                                         |
| Standard colours (with silver lids):<br>(optional: lid in enclosure colour) | RAL 9006 (aluminium), anodized<br>RAL 9010 (white), silk matt<br>RAL 9005 (black), silk matt |
| Dimensions (H x W x D):                                                     | 1506 x 107 x 118 [mm]                                                                        |
| Weight:                                                                     | 8,8 kg                                                                                       |
| Mounting option:                                                            | Extensive range of mounting accessories available                                            |

## TECHNICAL DRAWING P 12-AMT