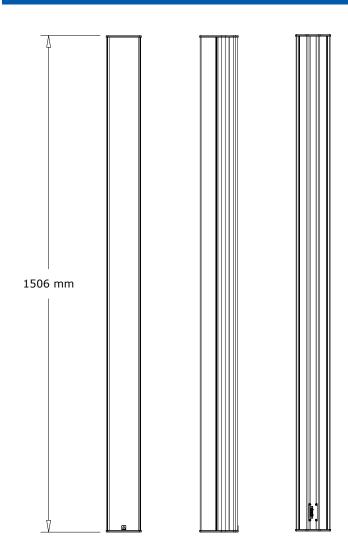

## **MECHANICAL PROPERTIES**

| Enclosure:                                                                  | Aluminium profile                                                                            |
|-----------------------------------------------------------------------------|----------------------------------------------------------------------------------------------|
| Grille:                                                                     | Powder-coated perforated metal sheet                                                         |
| Standard colours (with silver lids):<br>(optional: lid in enclosure colour) | RAL 9006 (aluminium), anodized<br>RAL 9010 (white), silk matt<br>RAL 9005 (black), silk matt |
| Dimensions (H x W x D):                                                     | 1506 x 107 x 118 [mm]                                                                        |
| Weight:                                                                     | 8,8 kg                                                                                       |
| Mounting option:                                                            | Extensive range of mounting accessories available                                            |

## TECHNICAL DRAWING P 12-AMT