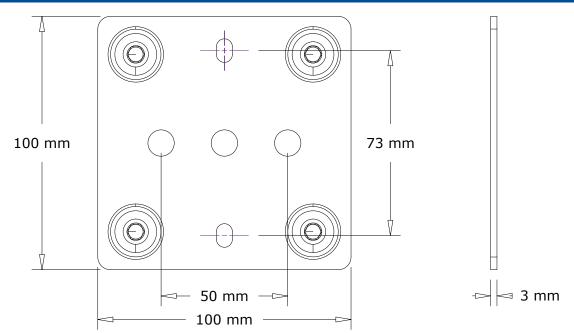

### ADAPTER PLATE, P XX-CX

| MECHANICAL PROPERTIES   |                                                                            |
|-------------------------|----------------------------------------------------------------------------|
| Material:               | Steel                                                                      |
| Standard colours:       | Grey aluminium (RAL 9007)                                                  |
| Supported speakers:     | P 8-CX, P 8-CX   NL4,<br>P 10-CX, P 10-CX   NL4,<br>P 12-CX, P 12-CX   NL4 |
| Dimensions (H x W x D): | 100 x 100 x 3 [mm]                                                         |
| Weight:                 | 0,2 kg                                                                     |

# **TECHNICAL DRAWING**

QUALITY MADE IN GERMANY SINCE 2002

All products are designed, developed and manufactured by Pan Acoustics in Germany. Pan Acoustics reserves the right to modify products without prior notice.