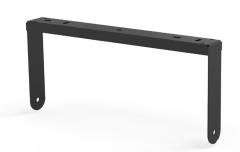

# **SWIVEL BRACKET, P8-CX**

The **Swivel bracket, P 8-CX** enables the use of CX speakers from the Pan Speaker series on trusses, leaflet hoists or load bars. For mounting, e.g. a half-coupler, the bracket has a central hole [ø 11mm]. Alternatively, the bracket can be attached directly to ceilings or walls using a screw and dowel connection.

The **Swivel bracket**, **P 8-CX** can be used for both vertical and horizontal mounting.

The Swivel bracket is available in the colours black (RAL 9005) and white (RAL 9010).

### MECHANICAL PROPERTIES

| Material:               | Steel                                |
|-------------------------|--------------------------------------|
| Standard colours:       | Black (RAL 9005)<br>White (RAL 9010) |
| Supported speakers:     | P 8-CX, P 8-CX   NL4                 |
| Dimensions (H x W x D): | 222 x 468 x 55 [mm]                  |
| Weight:                 | 1,8 kg                               |