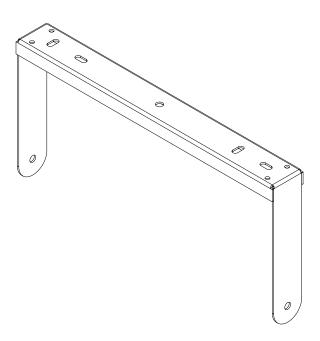

# **SWIVEL BRACKET, P8-CX**

The **Swivel bracket, P 8-CX** enables the use of CX speakers from the Pan Speaker series on trusses, leaflet hoists or load bars. For mounting, e.g. a half-coupler, the bracket has a central hole [ø 11mm]. Alternatively, the bracket can be attached directly to ceilings or walls using a screw and dowel connection.

The **Swivel bracket**, **P 8-CX** can be used for both vertical and horizontal mounting.

The Swivel bracket is available in the colours black (RAL 9005) and white (RAL 9010).

### MECHANICAL PROPERTIES

| Material:               | Steel                                |
|-------------------------|--------------------------------------|
| Standard colours:       | Black (RAL 9005)<br>White (RAL 9010) |
| Supported speakers:     | P 8-CX, P 8-CX   NL4                 |
| Dimensions (H x W x D): | 222 x 468 x 55 [mm]                  |
| Weight:                 | 1,8 kg                               |

# **TECHNICAL DRAWING**

All products are designed, developed and manufactured by Pan Acoustics in Germany. Pan Acoustics reserves the right to modify products without prior notice.