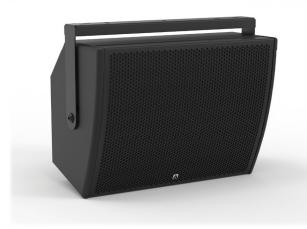

#### **APPLICATIONS**

Mounting CX loudspeaker

All products are designed, developed and manufactured by Pan Acoustics in Germany. Pan Acoustics reserves the right to modify products without prior notice.

### MECHANICAL PROPERTIES

| Material:               | Steel                                |
|-------------------------|--------------------------------------|
| Standard colours:       | Black (RAL 9005)<br>White (RAL 9010) |
| Supported speakers:     | P 8-CX, P 8-CX   NL4                 |
| Dimensions (H x W x D): | 222 x 468 x 55 [mm]                  |
| Weight:                 | 1,8 kg                               |