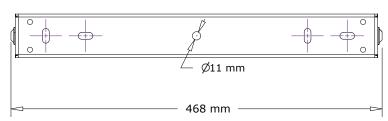

# **SWIVEL BRACKET, P8-CX**

The **Swivel bracket, P 8-CX** enables the use of CX speakers from the Pan Speaker series on trusses, leaflet hoists or load bars. For mounting, e.g. a half-coupler, the bracket has a central hole [ø 11mm]. Alternatively, the bracket can be attached directly to ceilings or walls using a screw and dowel connection.

### MECHANICAL PROPERTIES

| Material:               | Steel                                |
|-------------------------|--------------------------------------|
| Standard colours:       | Black (RAL 9005)<br>White (RAL 9010) |
| Supported speakers:     | P 8-CX, P 8-CX   NL4                 |
| Dimensions (H x W x D): | 222 x 468 x 55 [mm]                  |
| Weight:                 | 1,8 kg                               |

# **TECHNICAL DRAWING**

All products are designed, developed and manufactured by Pan Acoustics in Germany. Pan Acoustics reserves the right to modify products without prior notice.