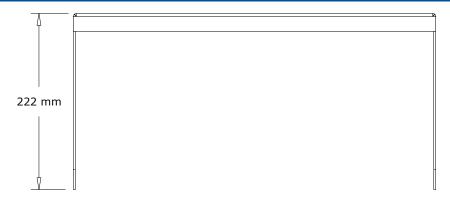

### MECHANICAL PROPERTIES

| Material:               | Steel                                |
|-------------------------|--------------------------------------|
| Standard colours:       | Black (RAL 9005)<br>White (RAL 9010) |
| Supported speakers:     | P 8-CX, P 8-CX   NL4                 |
| Dimensions (H x W x D): | 222 x 468 x 55 [mm]                  |
| Weight:                 | 1,8 kg                               |

# **TECHNICAL DRAWING**

All products are designed, developed and manufactured by Pan Acoustics in Germany. Pan Acoustics reserves the right to modify products without prior notice.