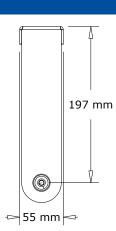

### MECHANICAL PROPERTIES

| Material:               | Steel                                |
|-------------------------|--------------------------------------|
| Standard colours:       | Black (RAL 9005)<br>White (RAL 9010) |
| Supported speakers:     | P 8-CX, P 8-CX   NL4                 |
| Dimensions (H x W x D): | 222 x 468 x 55 [mm]                  |
| Weight:                 | 1,8 kg                               |

# **TECHNICAL DRAWING**

All products are designed, developed and manufactured by Pan Acoustics in Germany. Pan Acoustics reserves the right to modify products without prior notice.