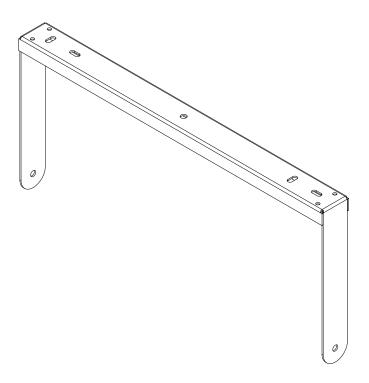

# **SWIVEL BRACKET, P 12-CX**

The **Swivel bracket, P 12-CX** enables the use of CX speakers from the Pan Speaker series on trusses, leaflet hoists or load bars. For mounting, e.g. a half-coupler, the bracket has a central hole [ø 11mm]. Alternatively, the bracket can be attached directly to ceilings or walls using a screw and dowel connection.

The **Swivel bracket, P 12-CX** can be used for both vertical and horizontal mounting.

The Swivel bracket is available in the colours black (RAL 9005) and white (RAL 9010).

### **TECHNICAL DRAWING**

All products are designed, developed and manufactured by Pan Acoustics in Germany. Pan Acoustics reserves the right to modify products without prior notice.