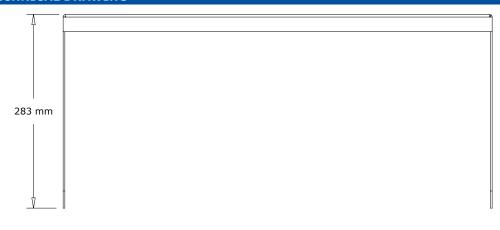

### MECHANICAL PROPERTIES

| Material:               | Steel                                |
|-------------------------|--------------------------------------|
| Standard colours:       | Black (RAL 9005)<br>White (RAL 9010) |
| Supported speakers:     | P 12-CX, P 12-CX   NL4               |
| Dimensions (H x W x D): | 283 x 637 x 55 [mm]                  |
| Weight:                 | 2,3 kg                               |

### **TECHNICAL DRAWING**

All products are designed, developed and manufactured by Pan Acoustics in Germany. Pan Acoustics reserves the right to modify products without prior notice.