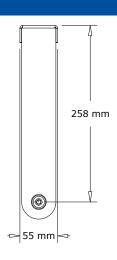

### MECHANICAL PROPERTIES

| Material:               | Steel                                |
|-------------------------|--------------------------------------|
| Standard colours:       | Black (RAL 9005)<br>White (RAL 9010) |
| Supported speakers:     | P 12-CX, P 12-CX   NL4               |
| Dimensions (H x W x D): | 283 x 637 x 55 [mm]                  |
| Weight:                 | 2,3 kg                               |

### **TECHNICAL DRAWING**

All products are designed, developed and manufactured by Pan Acoustics in Germany. Pan Acoustics reserves the right to modify products without prior notice.