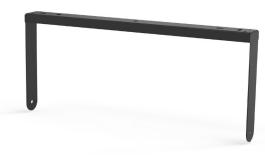

# **SWIVEL BRACKET, P 12-CX**

The **Swivel bracket, P 12-CX** enables the use of CX speakers from the Pan Speaker series on trusses, leaflet hoists or load bars. For mounting, e.g. a half-coupler, the bracket has a central hole [ø 11mm]. Alternatively, the bracket can be attached directly to ceilings or walls using a screw and dowel connection.

The **Swivel bracket, P 12-CX** can be used for both vertical and horizontal mounting.

The Swivel bracket is available in the colours black (RAL 9005) and white (RAL 9010).

### MECHANICAL PROPERTIES

| Material:               | Steel                                |
|-------------------------|--------------------------------------|
| Standard colours:       | Black (RAL 9005)<br>White (RAL 9010) |
| Supported speakers:     | P 12-CX, P 12-CX   NL4               |
| Dimensions (H x W x D): | 283 x 637 x 55 [mm]                  |
| Weight:                 | 2,3 kg                               |