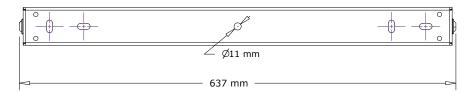

# **SWIVEL BRACKET, P 12-CX**

The **Swivel bracket, P 12-CX** enables the use of CX speakers from the Pan Speaker series on trusses, leaflet hoists or load bars. For mounting, e.g. a half-coupler, the bracket has a central hole [ø 11mm]. Alternatively, the bracket can be attached directly to ceilings or walls using a screw and dowel connection.

### MECHANICAL PROPERTIES

| Material:               | Steel                                |
|-------------------------|--------------------------------------|
| Standard colours:       | Black (RAL 9005)<br>White (RAL 9010) |
| Supported speakers:     | P 12-CX, P 12-CX   NL4               |
| Dimensions (H x W x D): | 283 x 637 x 55 [mm]                  |
| Weight:                 | 2,3 kg                               |

### **TECHNICAL DRAWING**

All products are designed, developed and manufactured by Pan Acoustics in Germany. Pan Acoustics reserves the right to modify products without prior notice.