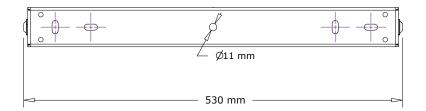

## SWIVEL BRACKET, P 10-CX

| MECHANICAL PROPERTIES   |                                      |
|-------------------------|--------------------------------------|
| Material:               | Steel                                |
| Standard colours:       | Black (RAL 9005)<br>White (RAL 9010) |
| Supported speakers:     | P 10-CX, P 10-CX   NL4               |
| Dimensions (H x W x D): | 240 x 530 x 55 [mm]                  |
| Weight:                 | 2 kg                                 |

### **TECHNICAL DRAWING**

All products are designed, developed and manufactured by Pan Acoustics in Germany. Pan Acoustics reserves the right to modify products without prior notice.

www.pan-acoustics.de