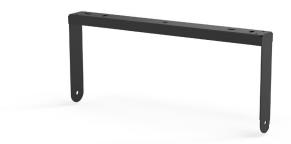

# SWIVEL BRACKET, P 10-CX

The **Swivel bracket, P 10-CX** can be used for both vertical and horizontal mounting.

The Swivel bracket, P 10-CX enables the use of CX

The Swivel bracket is available in the colours black (RAL 9005) and white (RAL 9010).

## SWIVEL BRACKET, P 10-CX

| MECHANICAL PROPERTIES   |                                      |
|-------------------------|--------------------------------------|
| Material:               | Steel                                |
| Standard colours:       | Black (RAL 9005)<br>White (RAL 9010) |
| Supported speakers:     | P 10-CX, P 10-CX   NL4               |
| Dimensions (H x W x D): | 240 x 530 x 55 [mm]                  |
| Weight:                 | 2 kg                                 |