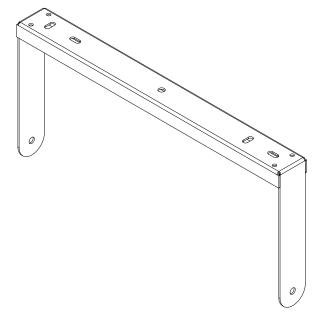

# SWIVEL BRACKET, P 10-CX

The **Swivel bracket, P 10-CX** can be used for both vertical and horizontal mounting.

The Swivel bracket, P 10-CX enables the use of CX

The Swivel bracket is available in the colours black (RAL 9005) and white (RAL 9010).

#### APPLICATIONS

Mounting CX loudspeaker

All products are designed, developed and manufactured by Pan Acoustics in Germany. Pan Acoustics reserves the right to modify products without prior notice.

www.pan-acoustics.de