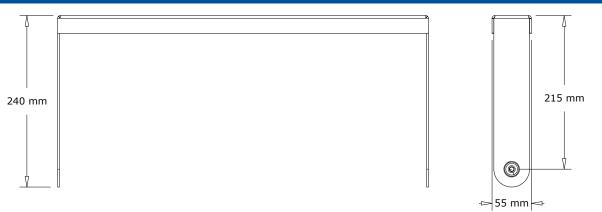

## SWIVEL BRACKET, P 10-CX

| MECHANICAL PROPERTIES   |                                      |
|-------------------------|--------------------------------------|
| Material:               | Steel                                |
| Standard colours:       | Black (RAL 9005)<br>White (RAL 9010) |
| Supported speakers:     | P 10-CX, P 10-CX   NL4               |
| Dimensions (H x W x D): | 240 x 530 x 55 [mm]                  |
| Weight:                 | 2 kg                                 |

### **TECHNICAL DRAWING**

All products are designed, developed and manufactured by Pan Acoustics in Germany. Pan Acoustics reserves the right to modify products without prior notice.

www.pan-acoustics.de