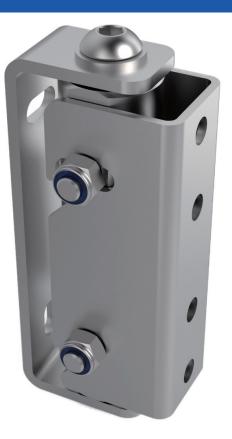

# HORIZONTALLY ROTATABLE WALL MOUNT (TWM III) FOR P / PB XX LOUDSPEAKER SYSTEMS

The horizontally rotatable wall mount (TWM III) for P / PB xx loudspeaker systems from the Pan Accessories series can be used to accommodate the P / PB xx models of the Pan Beam, Pan Speaker, Pan 2-Line and Pan AMT loudspeaker system range.

The accessory is made of steel and can be powder-coated to match the colour scheme of the loudspeaker. The wall mount is designed for secure mounting of the loudspeakers to wall surfaces and consists of two parts for easy installation. In addition, the wall mount can only be dismounted using tools.

The wall mount can be moved freely over the length of the loudspeaker via the included slot nut to be mounted in the rear slot of the loudspeaker. This permits to flexibly adjust the height of the loudspeaker.

The wall mount provides a horizontal speaker swivel range of +/- 45°. It also provides a vertical swivel range of +/- 5°. Lateral mounting of the loudspeaker is also possible.