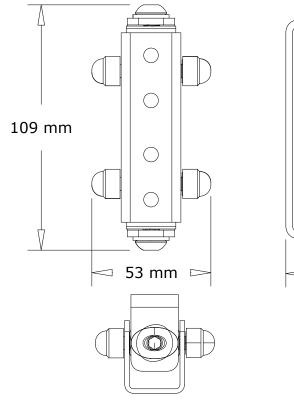

### TECHNICAL DATA: HORIZONTALLY ROTATABLE WALL MOUNT (TWM III)

| MECHANICAL PROPERTIES                                   |                          |
|---------------------------------------------------------|--------------------------|
| Material:                                               | Steel                    |
| <b>Speaker swivel range</b><br>Vertical:<br>Horizontal: | +/- 5°<br>190° (+/- 95°) |
| Load capacity:                                          | max. 13 kg               |
| Standard colour:                                        | Galvanised steel         |
| Dimensions without loudspeaker (H x W x D):             | 109 x 53 x 44 [mm]       |
| Weight per wall mount:                                  | 0.2 kg                   |