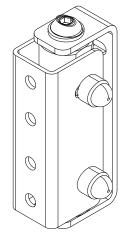

The accessory is made of steel and can be powder-coated to match the colour scheme of the loudspeaker. The wall mount is designed for secure mounting of the loudspeakers to wall surfaces and consists of two parts for easy installation. In addition, the wall mount can only be dismounted using tools.

The wall mount can be moved freely over the length of the loudspeaker via the included slot nut to be mounted in the rear slot of the loudspeaker. This permits to flexibly adjust the height of the loudspeaker.

The wall mount provides a horizontal speaker swivel range of +/- 45°. It also provides a vertical swivel range of +/- 5°. Lateral mounting of the loudspeaker is also possible.