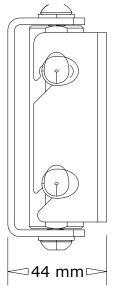

### TECHNICAL DATA: HORIZONTALLY ROTATABLE WALL MOUNT (TWM III)

| MECHANICAL PROPERTIES                                   |                          |
|---------------------------------------------------------|--------------------------|
| Material:                                               | Steel                    |
| <b>Speaker swivel range</b><br>Vertical:<br>Horizontal: | +/- 5°<br>190° (+/- 95°) |
| Load capacity:                                          | max. 13 kg               |
| Standard colour:                                        | Galvanised steel         |
| Dimensions without loudspeaker (H x W x D):             | 109 x 53 x 44 [mm]       |
| Weight per wall mount:                                  | 0.2 kg                   |