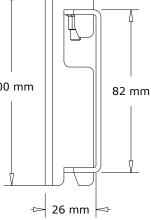

# **TECHNICAL DRAWING**

All products are designed, developed and manufactured by Pan Acoustics in Germany. Pan Acoustics reserves the right to modify products without prior notice.

www.pan-acoustics.de

#### SMART MOUNT, P XX-CX

| MECHANICAL PROPERTIES   |                                                                            |
|-------------------------|----------------------------------------------------------------------------|
| Material:               | Steel                                                                      |
| Standard colours:       | Black (RAL 9005)                                                           |
| Supported speakers:     | P 8-CX, P 8-CX   NL4,<br>P 10-CX, P 10-CX   NL4,<br>P 12-CX, P 12-CX   NL4 |
| Dimensions (H x W x D): | 120 x 100 x 26 [mm]                                                        |
| Weight:                 | 0,6 kg                                                                     |