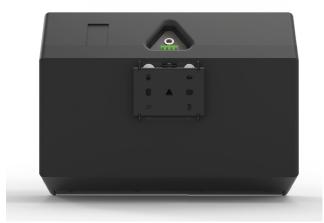

#### APPLICATIONS

Mounting CX loudspeaker

All products are designed, developed and manufactured by Pan Acoustics in Germany. Pan Acoustics reserves the right to modify products without prior notice.

www.pan-acoustics.de

#### SMART MOUNT, P XX-CX

| MECHANICAL PROPERTIES   |                                                                            |
|-------------------------|----------------------------------------------------------------------------|
| Material:               | Steel                                                                      |
| Standard colours:       | Black (RAL 9005)                                                           |
| Supported speakers:     | P 8-CX, P 8-CX   NL4,<br>P 10-CX, P 10-CX   NL4,<br>P 12-CX, P 12-CX   NL4 |
| Dimensions (H x W x D): | 120 x 100 x 26 [mm]                                                        |
| Weight:                 | 0,6 kg                                                                     |