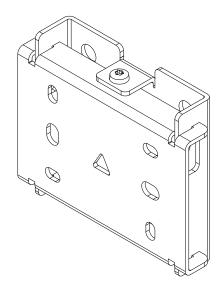

# SMART MOUNT, P XX-CX

The **Smart Mount**, **P xx-CX** bracket makes it possible to install the Pan Speaker CX loudspeakers conveniently on walls or in wall recesses by hanging.

The mount is made of steel and consists of two parts, a speaker-side part and a wall-side part.

The mounting to the speaker is done by four screw connections. For the mounting of the wall-side part on the wall various fixing points are available

The bracket is available in black (RAL 9005).