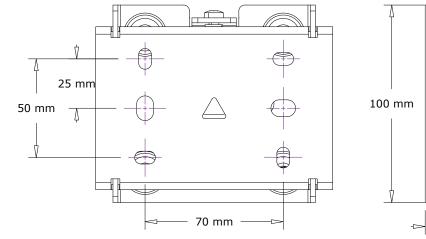

# **TECHNICAL DRAWING**

All products are designed, developed and manufactured by Pan Acoustics in Germany. Pan Acoustics reserves the right to modify products without prior notice.

www.pan-acoustics.de

#### SMART MOUNT, P XX-CX

| MECHANICAL PROPERTIES   |                                                                            |
|-------------------------|----------------------------------------------------------------------------|
| Material:               | Steel                                                                      |
| Standard colours:       | Black (RAL 9005)                                                           |
| Supported speakers:     | P 8-CX, P 8-CX   NL4,<br>P 10-CX, P 10-CX   NL4,<br>P 12-CX, P 12-CX   NL4 |
| Dimensions (H x W x D): | 120 x 100 x 26 [mm]                                                        |
| Weight:                 | 0,6 kg                                                                     |