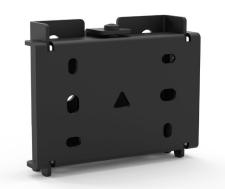

# SMART MOUNT, P XX-CX

The **Smart Mount**, **P xx-CX** bracket makes it possible to install the Pan Speaker CX loudspeakers conveniently on walls or in wall recesses by hanging.

The mount is made of steel and consists of two parts, a speaker-side part and a wall-side part.

The mounting to the speaker is done by four screw connections. For the mounting of the wall-side part on the wall various fixing points are available

The bracket is available in black (RAL 9005).