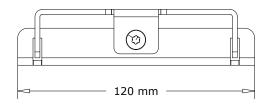

# **TECHNICAL DRAWING**

All products are designed, developed and manufactured by Pan Acoustics in Germany. Pan Acoustics reserves the right to modify products without prior notice.

www.pan-acoustics.de

#### SMART MOUNT, P XX-CX

| MECHANICAL PROPERTIES   |                                                                            |
|-------------------------|----------------------------------------------------------------------------|
| Material:               | Steel                                                                      |
| Standard colours:       | Black (RAL 9005)                                                           |
| Supported speakers:     | P 8-CX, P 8-CX   NL4,<br>P 10-CX, P 10-CX   NL4,<br>P 12-CX, P 12-CX   NL4 |
| Dimensions (H x W x D): | 120 x 100 x 26 [mm]                                                        |
| Weight:                 | 0,6 kg                                                                     |