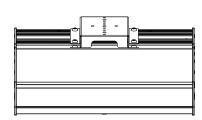

# P 261-AMT ARRAY BRACKET 20°

The P 261-AMT Array Bracket 20° makes it possible to cluster a maximum of two H-versions of the P 261-AMT series.

The array bracket is made of stainless steel and has various mounting holes for wall or ceiling brackets.

The bracket is attached to the loudspeakers via screw connections with the sliding blocks, which are inserted into the rear grooves of the loudspeakers.

A drop protection by means of ring eyelets can be attached by the user directly to the loudspeakers or to the array bracket.

## P 261-AMT ARRAY BRACKET 20°

| MECHANICAL PROPERTIES                                                                                      |                                                                            |  |  |  |  |  |
|------------------------------------------------------------------------------------------------------------|----------------------------------------------------------------------------|--|--|--|--|--|
| Material:                                                                                                  | Stainless steel                                                            |  |  |  |  |  |
| Standard colours:                                                                                          | Stainless steel, grinded<br>RAL colours according to customer requirements |  |  |  |  |  |
| Supported loudspeakers:                                                                                    | P 261-AMT   Event (H)<br>P 261-AMT   Cine (H)                              |  |  |  |  |  |
| Supported hole pattern for mounting brackets:                                                              | 72 - 75 mm                                                                 |  |  |  |  |  |
| Weight:                                                                                                    | 2.7 kg                                                                     |  |  |  |  |  |
| *It is not recommended to cluster the V-versions of the P 261-AMT due to the horizontal radiation pattern. |                                                                            |  |  |  |  |  |