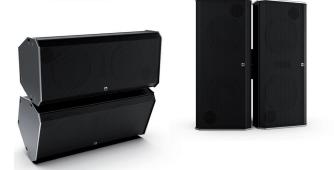

# P 261-AMT ARRAY BRACKET 20°

The P 261-AMT Array Bracket 20° makes it possible to cluster a maximum of two H-versions of the P 261-AMT series.

The array bracket is made of stainless steel and has various mounting holes for wall or ceiling brackets.

The bracket is attached to the loudspeakers via screw connections with the sliding blocks, which are inserted into the rear grooves of the loudspeakers.

A drop protection by means of ring eyelets can be attached by the user directly to the loudspeakers or to the array bracket.

## P 261-AMT ARRAY BRACKET 20°

| MECHANICAL PROPERTIES                                                                                      |                                                                            |  |  |  |  |  |
|------------------------------------------------------------------------------------------------------------|----------------------------------------------------------------------------|--|--|--|--|--|
| Material:                                                                                                  | Stainless steel                                                            |  |  |  |  |  |
| Standard colours:                                                                                          | Stainless steel, grinded<br>RAL colours according to customer requirements |  |  |  |  |  |
| Supported loudspeakers:                                                                                    | P 261-AMT   Event (H)<br>P 261-AMT   Cine (H)                              |  |  |  |  |  |
| Supported hole pattern for mounting brackets:                                                              | 72 - 75 mm                                                                 |  |  |  |  |  |
| Weight:                                                                                                    | 2.7 kg                                                                     |  |  |  |  |  |
| *It is not recommended to cluster the V-versions of the P 261-AMT due to the horizontal radiation pattern. |                                                                            |  |  |  |  |  |