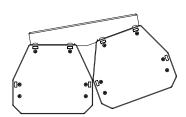

# P 261-AMT ARRAY BRACKET 20°

The P 261-AMT Array Bracket 20° makes it possible to cluster a maximum of two H-versions of the P 261-AMT series.

The array bracket is made of stainless steel and has various mounting holes for wall or ceiling brackets.

The bracket is attached to the loudspeakers via screw connections with the sliding blocks, which are inserted into the rear grooves of the loudspeakers.

A drop protection by means of ring eyelets can be attached by the user directly to the loudspeakers or to the array bracket.