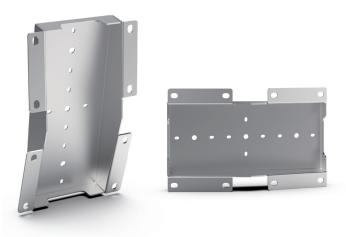

# P 261-AMT ARRAY BRACKET 20°

The P 261-AMT Array Bracket 20° makes it possible to cluster a maximum of two H-versions of the P 261-AMT series.

The array bracket is made of stainless steel and has various mounting holes for wall or ceiling brackets.

The bracket is attached to the loudspeakers via screw connections with the sliding blocks, which are inserted into the rear grooves of the loudspeakers.

A drop protection by means of ring eyelets can be attached by the user directly to the loudspeakers or to the array bracket.

## P 261-AMT ARRAY BRACKET 20°

| MECHANICAL PROPERTIES                                                                                      |                                                                            |  |  |  |  |  |
|------------------------------------------------------------------------------------------------------------|----------------------------------------------------------------------------|--|--|--|--|--|
| Material:                                                                                                  | Stainless steel                                                            |  |  |  |  |  |
| Standard colours:                                                                                          | Stainless steel, grinded<br>RAL colours according to customer requirements |  |  |  |  |  |
| Supported loudspeakers:                                                                                    | P 261-AMT   Event (H)<br>P 261-AMT   Cine (H)                              |  |  |  |  |  |
| Supported hole pattern for mounting brackets:                                                              | 72 - 75 mm                                                                 |  |  |  |  |  |
| Weight:                                                                                                    | 2.7 kg                                                                     |  |  |  |  |  |
| *It is not recommended to cluster the V-versions of the P 261-AMT due to the horizontal radiation pattern. |                                                                            |  |  |  |  |  |