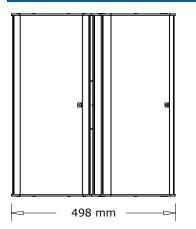

# **TECHNICAL DRAWING**

QUALITY MADE IN GERMANY SINCE 2002

All products are designed, developed and manufactured by Pan Acoustics in Germany. Pan Acoustics reserves the right to modify products without prior notice.

## P 261-AMT ARRAY BRACKET 20°

| MECHANICAL PROPERTIES                                                                                      |                                                                            |  |  |  |  |  |
|------------------------------------------------------------------------------------------------------------|----------------------------------------------------------------------------|--|--|--|--|--|
| Material:                                                                                                  | Stainless steel                                                            |  |  |  |  |  |
| Standard colours:                                                                                          | Stainless steel, grinded<br>RAL colours according to customer requirements |  |  |  |  |  |
| Supported loudspeakers:                                                                                    | P 261-AMT   Event (H)<br>P 261-AMT   Cine (H)                              |  |  |  |  |  |
| Supported hole pattern for mounting brackets:                                                              | 72 - 75 mm                                                                 |  |  |  |  |  |
| Weight:                                                                                                    | 2.7 kg                                                                     |  |  |  |  |  |
| *It is not recommended to cluster the V-versions of the P 261-AMT due to the horizontal radiation pattern. |                                                                            |  |  |  |  |  |