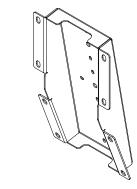

The bracket is attached to the loudspeakers via screw connections with the sliding blocks, which are inserted into the rear grooves of the loudspeakers.

A drop protection by means of ring eyelets can be attached by the user directly to the loudspeakers or to the array bracket.

## P 261-AMT ARRAY BRACKET 20°

| MECHANICAL PROPERTIES                                                                                      |                                                                            |  |  |  |  |  |
|------------------------------------------------------------------------------------------------------------|----------------------------------------------------------------------------|--|--|--|--|--|
| Material:                                                                                                  | Stainless steel                                                            |  |  |  |  |  |
| Standard colours:                                                                                          | Stainless steel, grinded<br>RAL colours according to customer requirements |  |  |  |  |  |
| Supported loudspeakers:                                                                                    | P 261-AMT   Event (H)<br>P 261-AMT   Cine (H)                              |  |  |  |  |  |
| Supported hole pattern for mounting brackets:                                                              | 72 - 75 mm                                                                 |  |  |  |  |  |
| Weight:                                                                                                    | 2.7 kg                                                                     |  |  |  |  |  |
| *It is not recommended to cluster the V-versions of the P 261-AMT due to the horizontal radiation pattern. |                                                                            |  |  |  |  |  |