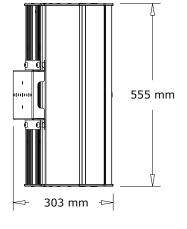

# **TECHNICAL DRAWING**

QUALITY MADE IN GERMANY SINCE 2002

All products are designed, developed and manufactured by Pan Acoustics in Germany. Pan Acoustics reserves the right to modify products without prior notice.

## P 261-AMT ARRAY BRACKET 20°

| MECHANICAL PROPERTIES                                                                                      |                                                                            |  |  |  |  |  |
|------------------------------------------------------------------------------------------------------------|----------------------------------------------------------------------------|--|--|--|--|--|
| Material:                                                                                                  | Stainless steel                                                            |  |  |  |  |  |
| Standard colours:                                                                                          | Stainless steel, grinded<br>RAL colours according to customer requirements |  |  |  |  |  |
| Supported loudspeakers:                                                                                    | P 261-AMT   Event (H)<br>P 261-AMT   Cine (H)                              |  |  |  |  |  |
| Supported hole pattern for mounting brackets:                                                              | 72 - 75 mm                                                                 |  |  |  |  |  |
| Weight:                                                                                                    | 2.7 kg                                                                     |  |  |  |  |  |
| *It is not recommended to cluster the V-versions of the P 261-AMT due to the horizontal radiation pattern. |                                                                            |  |  |  |  |  |