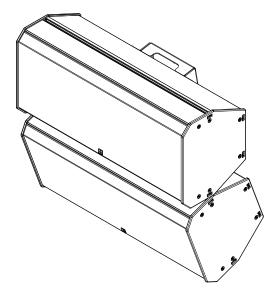

# P 261-AMT ARRAY BRACKET 20°

The P 261-AMT Array Bracket 20° makes it possible to cluster a maximum of two H-versions of the P 261-AMT series.

The array bracket is made of stainless steel and has various mounting holes for wall or ceiling brackets.

The bracket is attached to the loudspeakers via screw connections with the sliding blocks, which are inserted into the rear grooves of the loudspeakers.

A drop protection by means of ring eyelets can be attached by the user directly to the loudspeakers or to the array bracket.