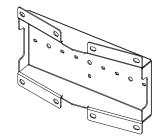

# P 261-AMT ARRAY BRACKET 20°

The P 261-AMT Array Bracket 20° makes it possible to cluster a maximum of two H-versions of the P 261-AMT series.

The array bracket is made of stainless steel and has various mounting holes for wall or ceiling brackets.

The bracket is attached to the loudspeakers via screw connections with the sliding blocks, which are inserted into the rear grooves of the loudspeakers.

A drop protection by means of ring eyelets can be attached by the user directly to the loudspeakers or to the array bracket.