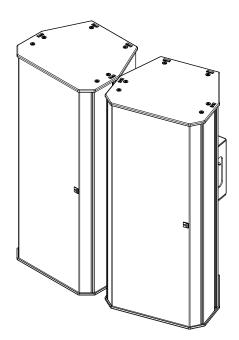

# P 261-AMT ARRAY BRACKET 20°

The P 261-AMT Array Bracket 20° makes it possible to cluster a maximum of two H-versions of the P 261-AMT series.

The array bracket is made of stainless steel and has various mounting holes for wall or ceiling brackets.

The bracket is attached to the loudspeakers via screw connections with the sliding blocks, which are inserted into the rear grooves of the loudspeakers.

A drop protection by means of ring eyelets can be attached by the user directly to the loudspeakers or to the array bracket.