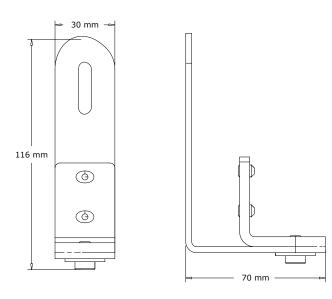

## TECHNICAL DATA: ROTATABLE WALL MOUNT (TWM II)

| MECHANICAL PROPERTIES                                   |                      |
|---------------------------------------------------------|----------------------|
| Material:                                               | Stainless steel      |
| <b>Speaker swivel range</b><br>Vertical:<br>Horizontal: | 0°<br>190° (+/- 95°) |
| Load capacity:                                          | max. 13 kg           |
| Standard colour:                                        | Steel                |
| Dimensions without loudspeaker (H x W x D):             | 120 x 80 x 40 [mm]   |
| Weight per wall mount:                                  | 0.2 kg               |

## **TECHNICAL DRAWING**

All products are designed, developed and manufactured by Pan Acoustics in Germany. Pan Acoustics reserves the right to modify products without prior notice.

www.pan-acoustics.de