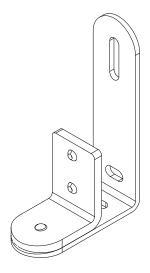

The accessory is made of steel and can be powder-coated to match the colour scheme of the loudspeaker. The wall mount is designed for secure mounting of the loudspeakers to wall surfaces and can only be detached with tools.

The wall mount is attached to the loudspeaker via the rear slot. One mounting unit is attached to the top of the loudspeaker and one to the bottom of the loudspeaker. The wall mount is supplied as a set.

The wall mount provides a horizontal speaker swivel range of  $+/-95^{\circ}$ . The wall mounting bracket can be attached to the wall with either the long or the short leg in order to realise corresponding wall distances or also a lateral mounting of the loudspeaker.