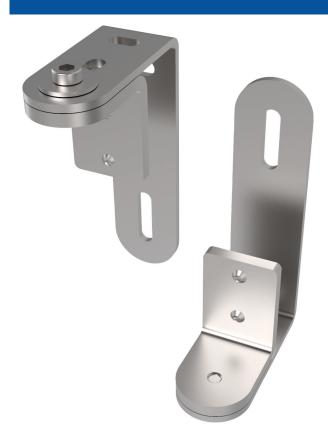

# **ROTATABLE WALL MOUNT (TWM II)** FOR P / PB XX LOUDSPEAKER SYSTEMS

The rotatable wall mount (TWM II) for P / PB xx loudspeaker systems from the Pan Accessories series can be used to accommodate the P / PB xx models of the Pan Beam, Pan Speaker, Pan 2-Line and Pan AMT loudspeaker system range.

The accessory is made of steel and can be powder-coated to match the colour scheme of the loudspeaker. The wall mount is designed for secure mounting of the loudspeakers to wall surfaces and can only be detached with tools.

The wall mount is attached to the loudspeaker via the rear slot. One mounting unit is attached to the top of the loudspeaker and one to the bottom of the loudspeaker. The wall mount is supplied as a set.

The wall mount provides a horizontal speaker swivel range of  $+/-95^{\circ}$ . The wall mounting bracket can be attached to the wall with either the long or the short leg in order to realise corresponding wall distances or also a lateral mounting of the loudspeaker.