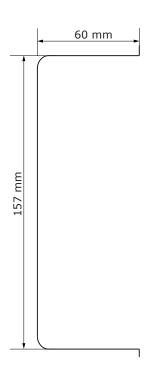

#### **MECHANICAL PROPERTIES**

| Material:                               | Steel         |
|-----------------------------------------|---------------|
| Standard colour::                       | RAL 9010      |
| Dimensions without loudspeaker (Ø x H): | 157 x 60 [mm] |
| Weight:                                 | 0,3 kg        |

## **TECHNICAL DRAWING**

Doc. No.: 2021\_01354