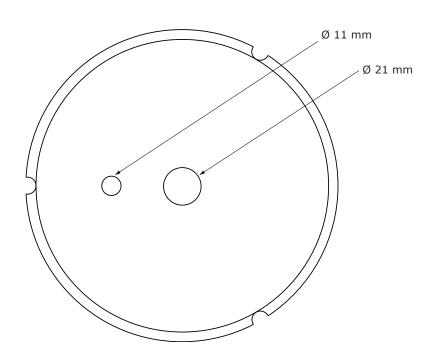

# BACK CAN P 6.5 CM | 100 V FOR IN-CEILING LOUDSPEAKERS P 6.5-CM | 100 V

The **Back can P 6.5 CM | 100 V** for the in-ceiling louds-peaker Pan Speaker P 6.5-CM | 100 V from the Pan Accessories series is made of sheet steel. Two holes in the bottom are prepared for use as cable in- and outlet.

## **TECHNICAL DRAWING**

Doc. No.: 2021\_01354