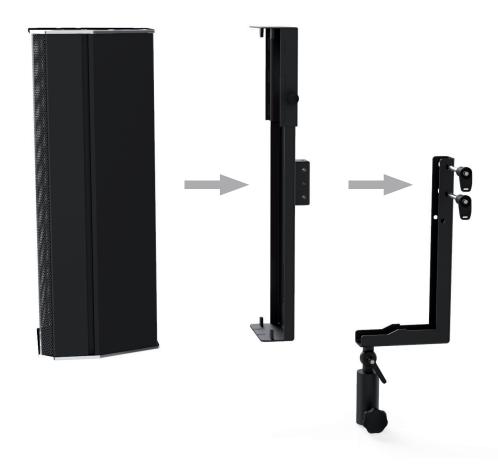

## **CLAMP BRACKET FOR P 261-AMT + TRIPOD MOUNT VARIO SYSTEM**

The Pan Vario System from the Pan Accessories series is a mounting system for mobile use and flexible mounting.

The system can be mounted without tools on a loudspeaker, e.g. the P 261-AMT | Cine or the P 261-AMT | Event. The clamp bracket engages in the corresponding slots of the speaker and holds it securely. The clamping mechanism is firmly fixed by two locking bolts on the clamp bracket. The L-shaped tripod mount is attached to the clamp bracket via the mounting block on the back by means of two ball locking bolts. The tripod mount can be vertically tilted by means of a toothed clamping element.