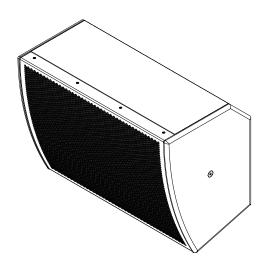

# PAN SPEAKER P 12-CX - PASSIVE COAXIAL LOUDSPEAKER

The **Pan Speaker P 12-CX** is a passive 2-way coaxial speaker with ported design for immersive sound and high quality music applications. The **Pan Speaker P 12-CX** is characterized by a precise and natural sound reproduction over the frequency range from 48 - 22,000 Hz.

The speaker uses a coaxial chassis with an 12" woofer and a 2.85" tweeter unit with compression driver. The cabinet is made of sustainable wood material and can be painted in any color according to the customer's requirements. The chassis is protected from external influences by a sturdy perforated front grille.

The cabinet of the loudspeaker is designed in such a way that the vertical dispersion axis of the loudspeaker is tilted by  $15^{\circ}$  when mounted on a wall.

At the rear of the **P 12-CX** a connection plate with a 4-pin connector panel is recessed into the housing. Also on the connection plate is a thread to accommodate an M10 eyebolt for fall protection. Optionally, the **P 12-CX** is also available with Speakon NL4 connection. On the rear and side surfaces are various mounting points designed for attaching accessories such as an adapter plate for tilting wall mounts, ceiling mounts, U-brackets or rigid wall mounts.