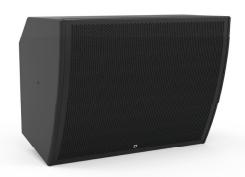

# PAN SPEAKER P 12-CX - PASSIVE COAXIAL LOUDSPEAKER

The **Pan Speaker P 12-CX** is a passive 2-way coaxial speaker with ported design for immersive sound and high quality music applications. The **Pan Speaker P 12-CX** is characterized by a precise and natural sound reproduction over the frequency range from 48 - 22,000 Hz.

The speaker uses a coaxial chassis with an 12" woofer and a 2.85" tweeter unit with compression driver. The cabinet is made of sustainable wood material and can be painted in any color according to the customer's requirements. The chassis is protected from external influences by a sturdy perforated front grille.

The cabinet of the loudspeaker is designed in such a way that the vertical dispersion axis of the loudspeaker is tilted by  $15^{\circ}$  when mounted on a wall.

At the rear of the **P 12-CX** a connection plate with a 4-pin connector panel is recessed into the housing. Also on the connection plate is a thread to accommodate an M10 eyebolt for fall protection. Optionally, the **P 12-CX** is also available with Speakon NL4 connection. On the rear and side surfaces are various mounting points designed for attaching accessories such as an adapter plate for tilting wall mounts, ceiling mounts, U-brackets or rigid wall mounts.