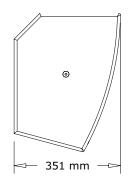

## MECHANICAL PROPERTIES

| Enclosure:          | Wood                                                       |
|---------------------|------------------------------------------------------------|
| Grille:             | Powder coated perforated sheet metal with textile cover    |
| Standard colors:    | RAL 9005 (black), silk matt<br>RAL 9010 (white), silk matt |
| Dimensions (HxBxT): | 457 x 615 x 351 [mm]                                       |
| Weight:             | 25 kg                                                      |
| Mounting options:   | Other mounting accessories available.                      |

#### MECHANICAL PROPERTIES

| Enclosure:          | Wood                                                       |
|---------------------|------------------------------------------------------------|
| Grille:             | Powder coated perforated sheet metal with textile cover    |
| Standard colors:    | RAL 9005 (black), silk matt<br>RAL 9010 (white), silk matt |
| Dimensions (HxBxT): | 457 x 615 x 351 [mm]                                       |
| Weight:             | 25 kg                                                      |
| Mounting options:   | Other mounting accessories available.                      |