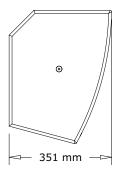

## MECHANICAL PROPERTIES

| Enclosure:          | Wood                                                       |
|---------------------|------------------------------------------------------------|
| Grille:             | Powder coated perforated sheet metal with textile cover    |
| Standard colors:    | RAL 9005 (black), silk matt<br>RAL 9010 (white), silk matt |
| Dimensions (HxBxT): | 457 x 615 x 351 [mm]                                       |
| Weight:             | 25 kg                                                      |
| Mounting options:   | Other mounting accessories available.                      |

#### MECHANICAL PROPERTIES

| Enclosure:          | Wood                                                       |
|---------------------|------------------------------------------------------------|
| Grille:             | Powder coated perforated sheet metal with textile cover    |
| Standard colors:    | RAL 9005 (black), silk matt<br>RAL 9010 (white), silk matt |
| Dimensions (HxBxT): | 457 x 615 x 351 [mm]                                       |
| Weight:             | 25 kg                                                      |
| Mounting options:   | Other mounting accessories available.                      |