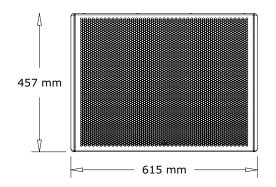

## MECHANICAL PROPERTIES

| Enclosure:          | Wood                                                       |
|---------------------|------------------------------------------------------------|
| Grille:             | Powder coated perforated sheet metal with textile cover    |
| Standard colors:    | RAL 9005 (black), silk matt<br>RAL 9010 (white), silk matt |
| Dimensions (HxBxT): | 457 x 615 x 351 [mm]                                       |
| Weight:             | 25 kg                                                      |
| Mounting options:   | Other mounting accessories available.                      |

#### MECHANICAL PROPERTIES

| Enclosure:          | Wood                                                       |
|---------------------|------------------------------------------------------------|
| Grille:             | Powder coated perforated sheet metal with textile cover    |
| Standard colors:    | RAL 9005 (black), silk matt<br>RAL 9010 (white), silk matt |
| Dimensions (HxBxT): | 457 x 615 x 351 [mm]                                       |
| Weight:             | 25 kg                                                      |
| Mounting options:   | Other mounting accessories available.                      |