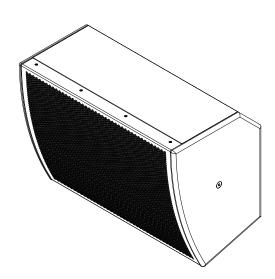

# PAN SPEAKER P 12-CX - PASSIVE COAXIAL LOUDSPEAKER

The **Pan Speaker P 12-CX** is a passive 2-way coaxial speaker with ported design for immersive sound and high quality music applications. The **Pan Speaker P 12-CX** is characterized by a precise and natural sound reproduction over the frequency range from 48 - 22,000 Hz.

The speaker uses a coaxial chassis with an 12" woofer and a 2.85" tweeter unit with compression driver. The cabinet is made of sustainable wood material and can be painted in any color according to the customer's requirements. The chassis is protected from external influences by a sturdy perforated front grille.

The cabinet of the loudspeaker is designed in such a way that the vertical dispersion axis of the loudspeaker is tilted by  $15^{\circ}$  when mounted on a wall.

At the rear of the **P 12-CX** a connection plate with a 4-pin connector panel is recessed into the housing. Also on the connection plate is a thread to accommodate an M10 eyebolt for fall protection. Optionally, the **P 12-CX** is also available with Speakon NL4 connection. On the rear and side surfaces are various mounting points designed for attaching accessories such as an adapter plate for tilting wall mounts, ceiling mounts, U-brackets or rigid wall mounts.