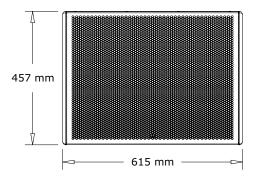

## MECHANICAL PROPERTIES

| Enclosure:          | Wood                                                       |
|---------------------|------------------------------------------------------------|
| Grille:             | Powder coated perforated sheet metal with textile cover    |
| Standard colors:    | RAL 9005 (black), silk matt<br>RAL 9010 (white), silk matt |
| Dimensions (HxBxT): | 457 x 615 x 351 [mm]                                       |
| Weight:             | 25 kg                                                      |
| Mounting options:   | Other mounting accessories available.                      |

#### MECHANICAL PROPERTIES

| Enclosure:          | Wood                                                       |
|---------------------|------------------------------------------------------------|
| Grille:             | Powder coated perforated sheet metal with textile cover    |
| Standard colors:    | RAL 9005 (black), silk matt<br>RAL 9010 (white), silk matt |
| Dimensions (HxBxT): | 457 x 615 x 351 [mm]                                       |
| Weight:             | 25 kg                                                      |
| Mounting options:   | Other mounting accessories available.                      |